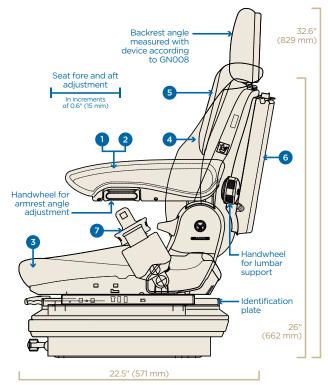

#### • = FEATURES O = OPTIONAL FEATURES

| Mechanical heavy-duty suspension                   | • |
|----------------------------------------------------|---|
| Suspension stroke up to 7.0" (180 mm)              | • |
| Shock absorber                                     | • |
| Weight adjustment range - 110-285 lbs. (50-130 kg) | • |
| Weight indicator                                   | • |
| Fore/aft adjustment                                | • |
| Height adjustment up to 3.1" (80 mm)               | • |
| Lumbar support                                     | • |
| Adjustable headrest                                | 0 |
| Backrest extension                                 | 0 |
| Swivel (0° to 360°)                                | 0 |
| Retractable seat belt                              | 0 |
| Seat depth/tilt                                    | 0 |
| Adjustable or foldable armrests                    | 0 |
| Document box or net                                | 0 |
| Side-to-side isolator                              | 0 |
| Fore/aft isolator                                  | 0 |
| Operator presence switch                           | 0 |
| Control carrier console                            | 0 |
| Seat cushion width of 18.9" (480 mm)               | • |
| Standard seat cushion width of 20.8" (530 mm)      | 0 |
| Extra-wide seat cushion width of 21.6" (550 mm)    | 0 |