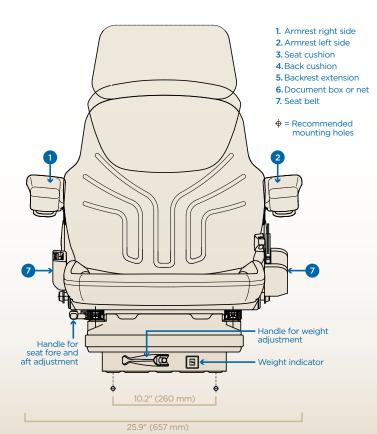

#### • = FEATURES O = OPTIONAL FEATURES

| Mechanical heavy-duty suspension                   | • |
|----------------------------------------------------|---|
| Suspension stroke up to 7.0" (180 mm)              | • |
| Shock absorber                                     | • |
| Weight adjustment range - 110-285 lbs. (50-130 kg) | • |
| Weight indicator                                   | • |
| Fore/aft adjustment                                | • |
| Height adjustment up to 3.1" (80 mm)               | • |
| Lumbar support                                     | • |
| Adjustable headrest                                | 0 |
| Backrest extension                                 | 0 |
| Swivel (0° to 360°)                                | 0 |
| Retractable seat belt                              | 0 |
| Seat depth/tilt                                    | 0 |
| Adjustable or foldable armrests                    | 0 |
| Document box or net                                | 0 |
| Side-to-side isolator                              | 0 |
| Fore/aft isolator                                  | 0 |
| Operator presence switch                           | 0 |
| Control carrier console                            | 0 |
| Seat cushion width of 18.9" (480 mm)               | • |
| Standard seat cushion width of 20.8" (530 mm)      | 0 |
| Extra-wide seat cushion width of 21.6" (550 mm)    | 0 |