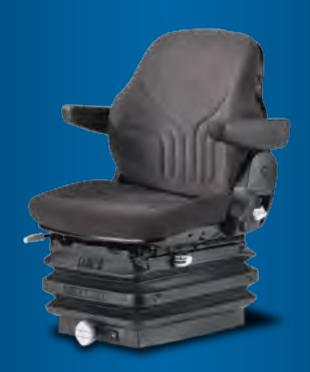

# MSG 85/721

## MSG 85/721

Our full mechanical suspension is built to deliver hardworking comfort in a wide variety of demanding, heavy-duty applications.