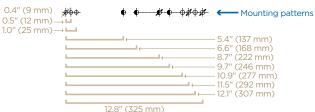

#### • = FEATURES O = OPTIONAL FEATURES

| Mechanical heavy-duty suspension                   | • |
|----------------------------------------------------|---|
| Suspension stroke up to 7.0" (180 mm)              | • |
| Shock absorber                                     | • |
| Weight adjustment range - 110-285 lbs. (50-130 kg) | • |
| Weight indicator                                   | • |
| Fore/aft adjustment                                | • |
| Height adjustment up to 3.1" (80 mm)               | • |
| Lumbar support                                     | • |
| Adjustable headrest                                | 0 |
| Backrest extension                                 | 0 |
| Swivel (0° to 360°)                                | 0 |
| Retractable seat belt                              | 0 |
| Seat depth/tilt                                    | 0 |
| Adjustable or foldable armrests                    | 0 |
| Document box or net                                | 0 |
| Side-to-side isolator                              | 0 |
| Fore/aft isolator                                  | 0 |
| Operator presence switch                           | 0 |
| Control carrier console                            | 0 |
| Seat cushion width of 18.9" (480 mm)               | • |
| Standard seat cushion width of 20.8" (530 mm)      | 0 |
| Extra-wide seat cushion width of 21.6" (550 mm)    | 0 |