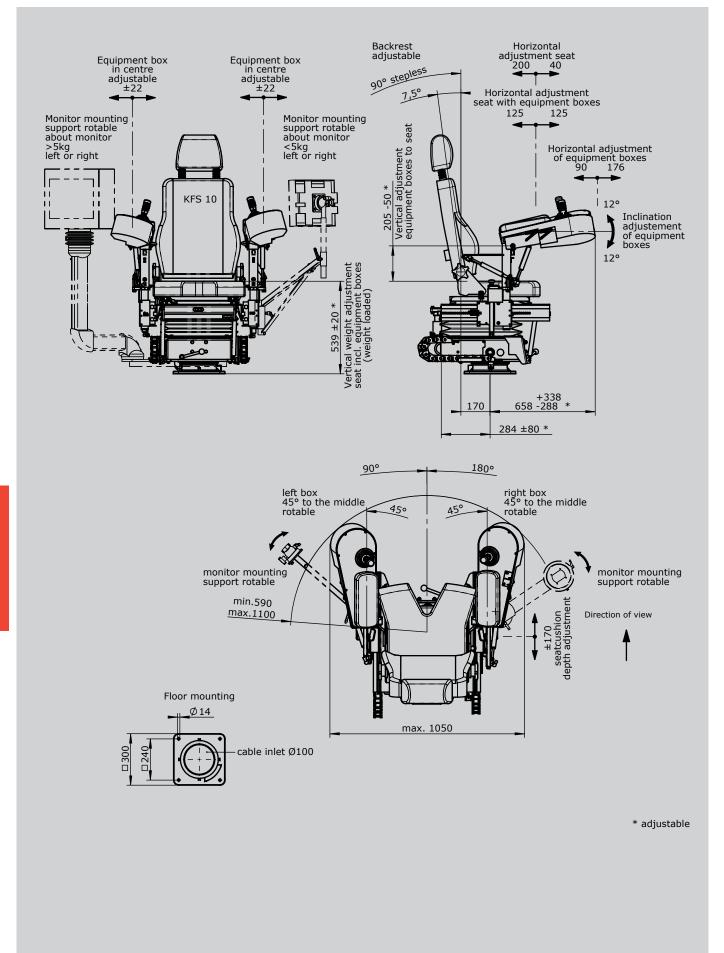

#### Equipment boxes:

The equipment boxes are vertically and horizontally adjustable. The arrangement of the joysticks, indicators and control devices is customised according to customer specifications. Cabling is carried out through a cross-member in the traverse. (Terminal block)

#### Driver seat:

As standard the KST 19 is fitted with a KFS 10 seat. The seat itself is fitted with a pneumatic vibration absorption system complete with weight adjustment to ensure that the comfort level is fitted with armersts and a headrest. There is the option to have the seat covered with air-permeable artificial leather.

#### Cross-member with swivel base:

Swivel base has zero-clearance bearing and can be locked by a friction brake.

#### Base unit

U1 Swiveling 180° left, 90° right with friction brake

U2 Swiveling 180° left, 90° right with detent

U4 Non swiveling

## Attachments

M1 Monitor mounting with monitor housing

M2 Monitor mounting with monitor mounting bracket

M3 Monitor mounting without monitor housing/ -mounting bracket

M4 Monitor mounting (Monitor < 5 kg) with monitor housing

M5 Monitor mounting (Monitor < 5 kg) with mounting adapter

F3 Footrest KBF/716

H Heater 2 x 2 kW with ventilator

LK Plate for horizontal manual adjustment for control units +/- 250 mm

### Wiring

- KL Without wiring, but terminal block built in each terminal
- KLV On terminal block 4 mm² with single wire 1 mm² each terminal
- KLV On SPS (SPS provision) with single wire 1 mm² each terminal