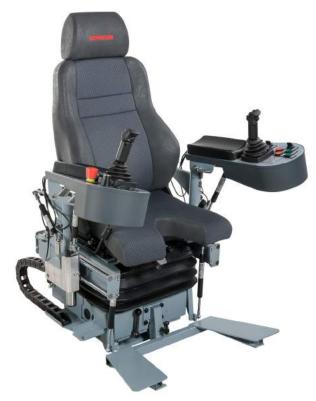

# KST 19 swiveling

The KST 19 is an ergonomically designed swiveling crane control chair which provides a high degree of comfort.

#### Equipment boxes:

The equipment boxes are vertically and horizontally adjustable. The arrangement of the joysticks, indicators and control devices is customised according to customer specifications. Cabling is carried out through a cross-member in the traverse. (Terminal block)

#### Driver seat:

As standard the KST 19 is fitted with a KFS 10 seat. The seat itself is fitted with a pneumatic vibration absorption system complete with weight adjustment to ensure that the comfort level is fitted with armersts and a headrest. There is the option to have the seat covered with air-permeable artificial leather.

#### Cross-member with swivel base:

Swivel base has zero-clearance bearing and can be locked by a friction brake.